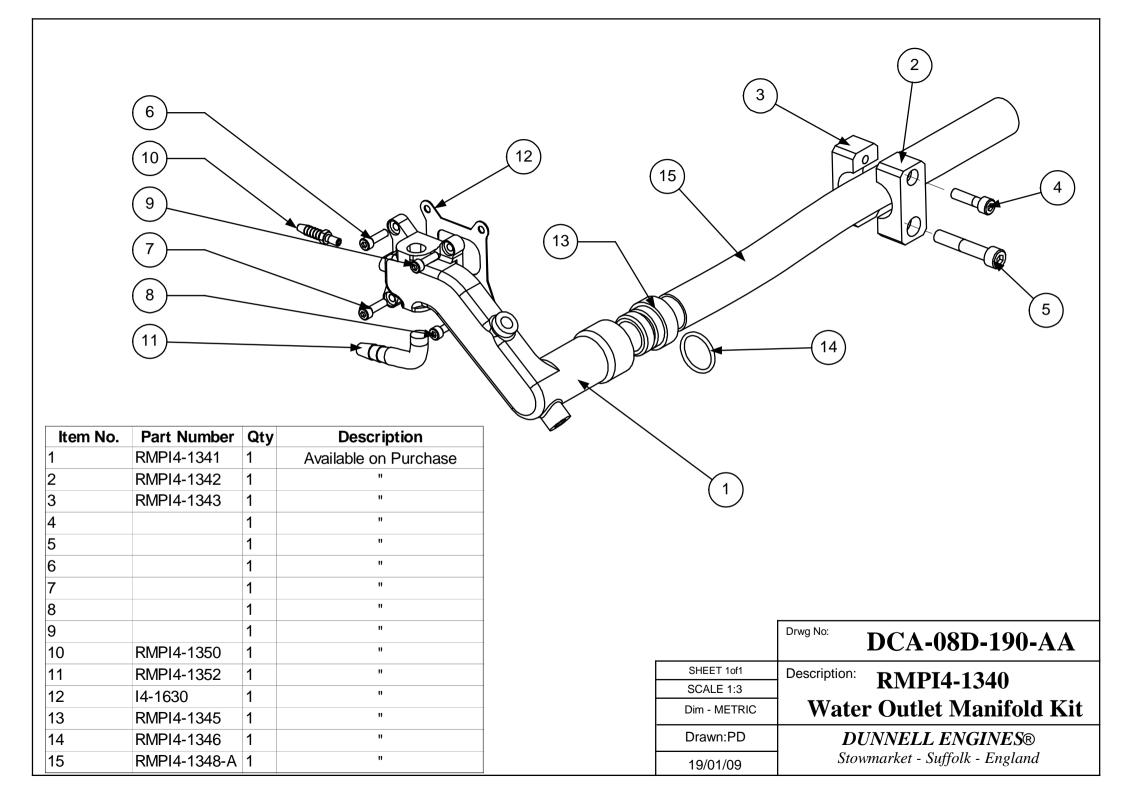

## **Dunnell Engines**

RMP/4 - 1340
Duratec Water Outlet
Manifold Kit

December 2008

This kit has been designed as a compact installation, offering an alternative to the standard water outlet housing. Various outlet pipes are available, or can be made to special order so as to cover a wide range of applications.

Its low line installation is optimised for use with a header tank system, thus ensuring the best possible temperature control. Tapings are provided for various sensor outlets on the housing. Also provided is a heater outlet and bleed take off.