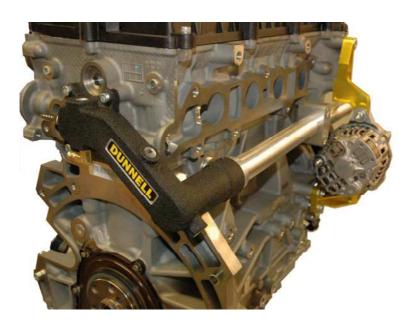

December 2008

This kit has been designed as a compact installation, offering an alternative to the standard water outlet housing. Various outlet pipes are available, or can be made to special order so as to cover a wide range of applications.

Its low line installation is optimised for use with a header tank system, thus ensuring the best possible temperature control. Tapings are provided for various sensor outlets on the housing. Also provided is a heater outlet and bleed take off.