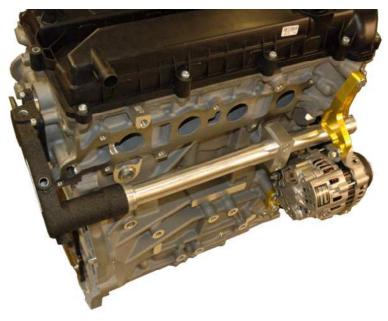

December 2008

This kit has been designed as a compact installation, offering an alternative to the standard water outlet housing. Various outlet pipes are available, or can be made to special order so as to cover a wide range of applications.

Its low line installation is optimised for use with a header tank system, thus ensuring the best possible temperature control. Tapings are provided for various sensor outlets on the housing. Also provided is a heater outlet and bleed take off.