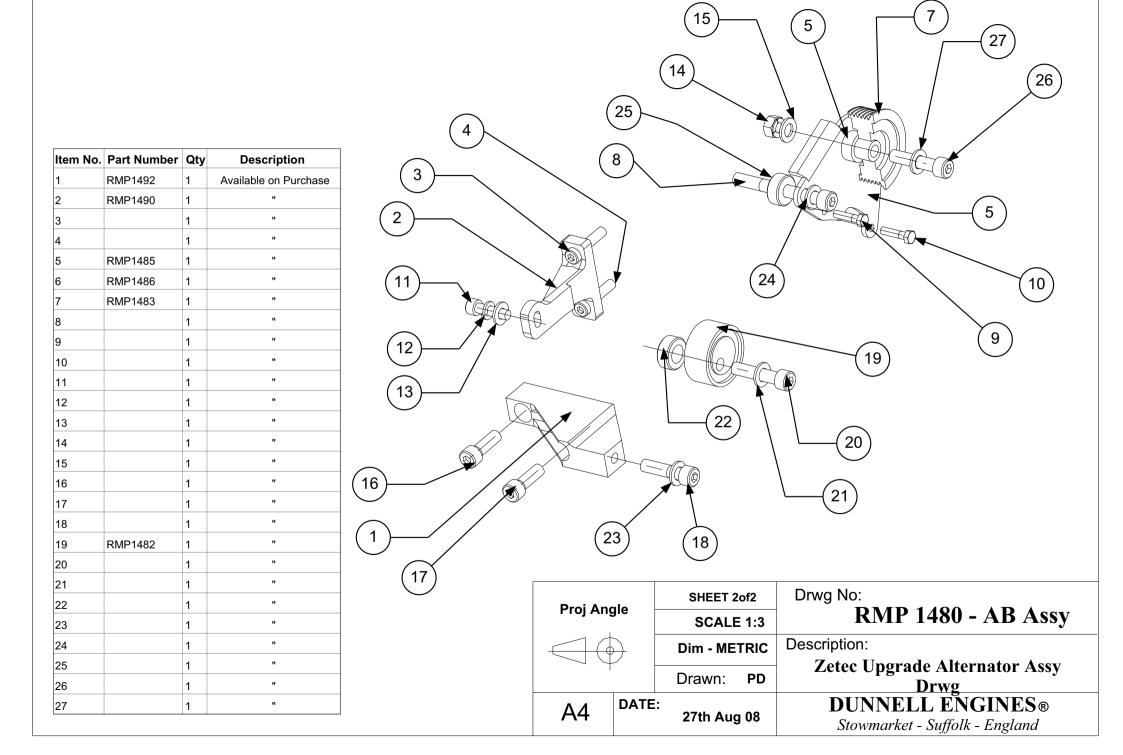

## **Dunnell Engines**

RMP 1480
Zetec Alternator

&
Water pump drive kit

**26 August 2008** 

This kit has been designed to allow the correct rotation of the water pump in the later level Zetec engines. (Often referred to as 'Blacktops') with the addition of a high specification, lightweight compact alternator. Being a fixed position alternator, with the belt tension being set via an adjustable tensioner pulley, a robust installation is achieved.