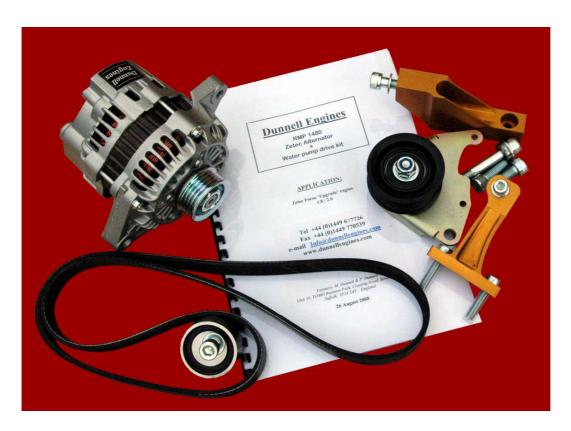

## **Dunnell Engines**

RMP 1480
Zetec Alternator

&
Water pump drive kit

## **APPLICATION:**

Zetec Focus 'Upgrade' engine 1.8 / 2.0

Tel +44 (0)1449 677726 Fax +44 (0)1449 770539 e-mail <u>Info@dunnellengines.com</u> www.dunnellengines.com

Partners: M. Dunnell & P. Dunnell Unit 10, TOMO Business Park, Creeting Road, Stowmarket Suffolk, IP14 5AY. England

**26 August 2008** 

This kit has been designed to allow the correct rotation of the water pump in the later level Zetec engines. (Often referred to as 'Blacktops') with the addition of a high specification, lightweight compact alternator. Being a fixed position alternator, with the belt tension being set via an adjustable tensioner pulley, a robust installation is achieved.